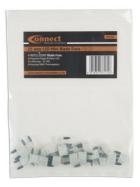

## **LED Mini Blade Fuses 25A 25pc**

A pack of 25 amp LED mini blade fuses. The patented construction design of intelligent fuses are manufactured and tested to the strict OEM requirements and SAE standards for automotive use. With the built-in LED indicator, a blown fuse can be quickly and easily identified and replaced. Intelligent fuses can replace traditional car fuses without the need of any modification and will provide the same performance.

## **Additional Information**

- 25 amp patented single bi-directional LED mini blade fuses.
- · Housing material: PA66 thermoplastic; fuse: zinc alloy.
- Voltage rating: 32V DC max. Interrupting rating: 1000A @ 32V DC.
- Conforms to SAE J2077 & ISO 8820-3. RoHS & REACH compliant.
- Smaller 5pc pack available, Part No. 37144. Included in assortment of mini LED blade fuses, see Part No. 37157. Ranges of LED standard blade fuses (Part Nos. 37131 37137) & LED micro 2 blade fuses (Part Nos. 37147 37154) are also available.